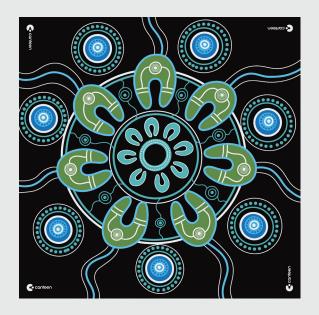

## **TOGETHER AS ONE**

## **Steven Bekue**, proud Bundjalung, Yuggera and Bidjara man and artist

Nobody needs go through cancer alone. This bandanna by Steven Bekue embodies the resilience that solidarity can create when a community unites together around those in need. This design features a core circular motif on a black background, joined by radiating white lines and surrounded by repeating blue and green elements that create a sense of unity, interconnectedness and a flow of positive energy. "This artwork reflects the vital strength found through support during tough times facing cancer. There is power in sharing love, strength and good energy as we walk together on our journeys."